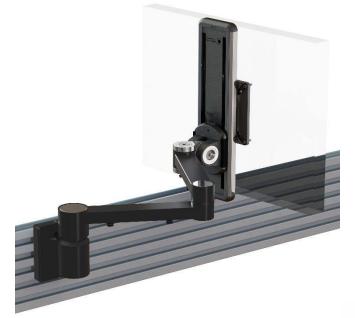

## XSTREAM dual beam arm with front end ratchet adjustment and tool rail fixing

## **Product Specification**

| Product code          | XSTREAMCOMB08B - black                              |
|-----------------------|-----------------------------------------------------|
| Weight capacity       | 10kg                                                |
| Max forward extension | 455mm                                               |
| VESA                  | 75mm & 100mm VESA compliant                         |
| Movement              | Height adjustment, tilt, swivel, rotation and reach |
| Height adjustment     | Max height adjustment 135mm from desk top           |
| Fixings               | Tool rail fixing                                    |
|                       |                                                     |

## Additional Information

Single beam arm with manual height adjustment

Additional +/- 70mm available with ratchet mechanism

Lockable quick release VESA function

Compact – folds back into a space of 40mm

Silver – XSTREAMCOMB08S - RAL code 9006